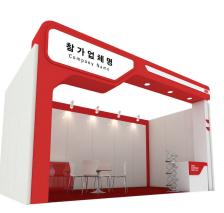

## PREMIUM BOOTH 2 Booth

(Can be changed to open format)

| Booth Particulars            |                                 |           |
|------------------------------|---------------------------------|-----------|
| 1.Booth structure            | Wood wall(system) + Wood        | 1form     |
| 2.Fascia lighting box        | 2,250x700 / Company name (logo) | 1pc       |
| 3.Booth number               | PVC sheet cutting               | 1form     |
| 4.Information desk+Bar stool | Wood:900x500x950(H) + Bar stool | 1form     |
| 5.Table set                  | Glass table(1) + Chair(4)       | 1set      |
| 6.Display table              | Block table: 900x500x900(H)     | 1form     |
| 7.Lighting                   | Down light / Arm spot light     | 3pcs/5pcs |
| 8.Power socket               | 220V, 2Holes                    | 1pc       |
| 9.Flooring(Gray pytex)       | 3,000×6,000                     | 18m²      |
| 10.Catalogue holder          |                                 | 1pc       |
| 11.Electric power            | 220V(Single-phase)              | 2Kw       |

## **※** Blue/Red color can be selected.

% Please choose the main color of your booth between Red / Blue
~ Can change the main color to a specific color with extra cost.