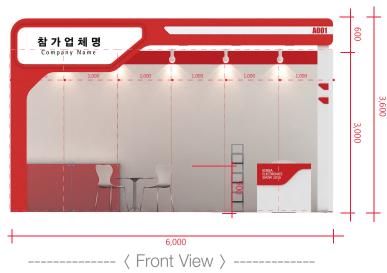

## PREMIUM BOOTH 2 Booth

(Can be changed to open format)

| Booth Particulars            |                                 |           |
|------------------------------|---------------------------------|-----------|
| 1.Booth structure            | Wood wall(system) + Wood        | 1form     |
| 2.Fascia lighting box        | 2,250x700 / Company name (logo) | 1pc       |
| 3.Booth number               | PVC sheet cutting               | 1form     |
| 4.Information desk+Bar stool | Wood:900x500x950(H) + Bar stool | 1form     |
| 5.Table set                  | Glass table(1) + Chair(4)       | 1set      |
| 6.Display table              | Block table: 900x500x900(H)     | 1form     |
| 7.Lighting                   | Down light / Arm spot light     | 3pcs/5pcs |
| 8.Power socket               | 220V, 2Holes                    | 1pc       |
| 9.Flooring(Gray pytex)       | 3,000×6,000                     | 18m²      |
| 10.Catalogue holder          |                                 | 1pc       |
| 11.Electric power            | 220V(Single-phase)              | 2Kw       |

\*A color of standard wall is white. Please contact us if you need to order graphic or other additional work.

2