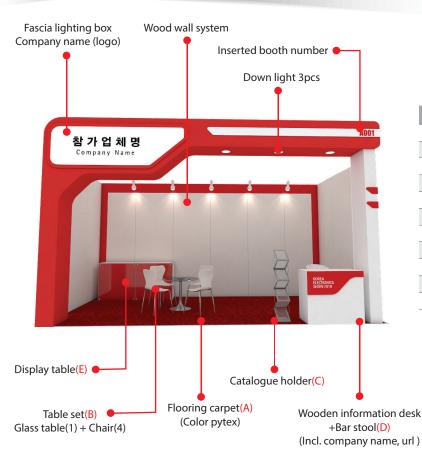

## PREMIUM BOOTH 2 Booth

(Can be changed to open format)

| Booth Particulars            |                                 |           |
|------------------------------|---------------------------------|-----------|
| 1.Booth structure            | Wood wall(system) + Wood        | 1form     |
| 2.Fascia lighting box        | 2,250x700 / Company name (logo) | 1pc       |
| 3.Booth number               | PVC sheet cutting               | 1form     |
| 4.Information desk+Bar stool | Wood:900x500x950(H) + Bar stool | 1form     |
| 5.Table set                  | Glass table(1) + Chair(4)       | 1set      |
| 6.Display table              | Block table: 900x500x900(H)     | 1form     |
| 7.Lighting                   | Down light / Arm spot light     | 3pcs/5pcs |
| 8.Power socket               | 220V, 2Holes                    | 1pc       |
| 9.Flooring(Gray pytex)       | 3,000×6,000                     | 18m²      |
| 10.Catalogue holder          |                                 | 1pc       |
| 11.Electric power            | 220V(Single-phase)              | 2Kw       |

## PREMIUM BOOTH 2 Booth (Corner Type)

| <b>Booth Particulars</b>     |                                 |           |
|------------------------------|---------------------------------|-----------|
| 1.Booth structure            | Wood wall(system) + Wood        | 1form     |
| 2.Fascia lighting box        | 2,250x700 / Company name (logo) | 1pc       |
| 3.Booth number               | PVC sheet cutting               | 1form     |
| 4.Information desk+Bar stool | Wood:900x500x950(H) + Bar stool | 1form     |
| 5.Table set                  | Glass table(1) + Chair(4)       | 1set      |
| 6.Display table              | Block table: 900x500x900(H)     | 1form     |
| 7.Lighting                   | Down light / Arm spot light     | 3pcs/5pcs |
| 8.Power socket               | 220V, 2Holes                    | 1pc       |
| 9.Flooring(Gray pytex)       | 3,000×6,000                     | 18m²      |
| 10.Catalogue holder          |                                 | 1pc       |
| 11.Electric power            | 220V(Single-phase)              | 2Kw       |