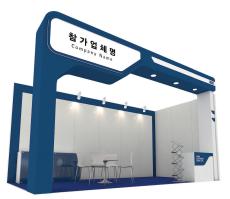

## PREMIUM BOOTH 2 Booth

(Can be changed to open format)

| Booth Particulars            |                                 |           |
|------------------------------|---------------------------------|-----------|
| 1.Booth structure            | Wood wall(system) + Wood        | 1form     |
| 2.Fascia lighting box        | 2,250x700 / Company name (logo) | 1pc       |
| 3.Booth number               | PVC sheet cutting               | 1form     |
| 4.Information desk+Bar stool | Wood:900x500x950(H) + Bar stool | 1form     |
| 5.Table set                  | Glass table(1) + Chair(4)       | 1set      |
| 6.Display table              | Block table: 900x500x900(H)     | 1form     |
| 7.Lighting                   | Down light / Arm spot light     | 3pcs/5pcs |
| 8.Power socket               | 220V, 2Holes                    | 1pc       |
| 9.Flooring(Gray pytex)       | 3,000×6,000                     | 18m²      |
| 10.Catalogue holder          |                                 | 1pc       |
| 11.Electric power            | 220V(Single-phase)              | 2Kw       |

\*A color of standard wall is white. Please contact us if you need to order graphic or other additional work.

2