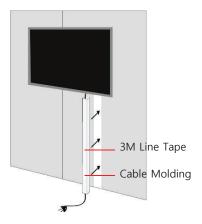

## **Display guide line**

- ① The construction material(wood wall) is a rental product which must be restored to the origial state after use it
- ② Any superior adhesive strength product such as double-sided tape or super tape cannot be used.
- (It is easy to restore to the original state if you use a 3M line tape before using a double-sided tape. Please use this method)
- ③ Any other high-strength adhesive such as glue gun or silicon are prohibited.
- Any perforating actions except screw are prohibited.
- ⑤ If any damage occurs, fee for the restoration can be charged. (Maximum fee is ₩ 300,000 per booth panel)

### Wall-hanging PDP installing methods

- Cables cannot be molded if you use laptop or any other electronics .

-This walls cannot be perforate for hiding cables or wires. It will be molded by wire molding rods with 3M Line tape