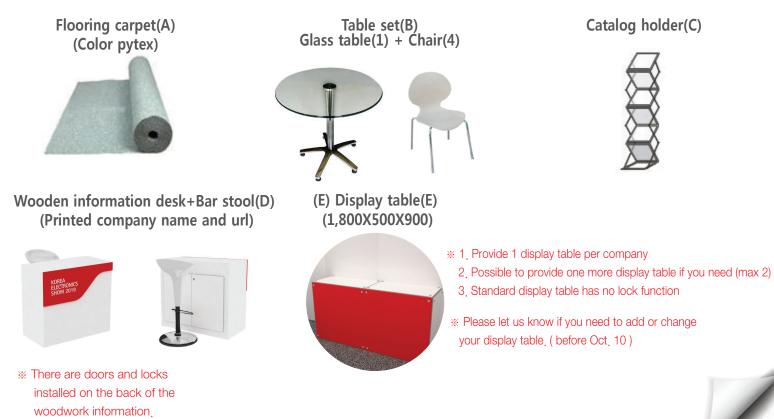

## PREMIUM BOOTH 2 Booth

(Can be changed to open format)

| Booth Particulars            |                                 |           |
|------------------------------|---------------------------------|-----------|
| 1.Booth structure            | Wood wall(system) + Wood        | 1form     |
| 2.Fascia lighting box        | 2,250x700 / Company name (logo) | 1pc       |
| 3.Booth number               | PVC sheet cutting               | 1form     |
| 4.Information desk+Bar stool | Wood:900x500x950(H) + Bar stool | 1form     |
| 5.Table set                  | Glass table(1) + Chair(4)       | 1set      |
| 6.Display table              | Block table: 900x500x900(H)     | 1form     |
| 7.Lighting                   | Down light / Arm spot light     | 3pcs/5pcs |
| 8.Power socket               | 220V, 2Holes                    | 1pc       |
| 9.Flooring(Gray pytex)       | 3,000×6,000                     | 18m²      |
| 10.Catalogue holder          |                                 | 1pc       |
| 11.Electric power            | 220V(Single-phase)              | 2Kw       |

## PREMIUM BOOTH 2 Booth (Corner Type)

| <b>Booth Particulars</b>     |                                 |           |
|------------------------------|---------------------------------|-----------|
| 1.Booth structure            | Wood wall(system) + Wood        | 1form     |
| 2.Fascia lighting box        | 2,250x700 / Company name (logo) | 1pc       |
| 3.Booth number               | PVC sheet cutting               | 1form     |
| 4.Information desk+Bar stool | Wood:900x500x950(H) + Bar stool | 1form     |
| 5.Table set                  | Glass table(1) + Chair(4)       | 1set      |
| 6.Display table              | Block table: 900x500x900(H)     | 1form     |
| 7.Lighting                   | Down light / Arm spot light     | 3pcs/5pcs |
| 8.Power socket               | 220V, 2Holes                    | 1pc       |
| 9.Flooring(Gray pytex)       | 3,000×6,000                     | 18m²      |
| 10.Catalogue holder          |                                 | 1pc       |
| 11.Electric power            | 220V(Single-phase)              | 2Kw       |