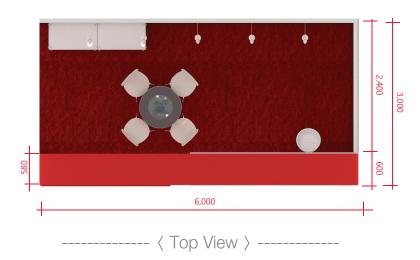

## PREMIUM BOOTH 2 Booth

(Can be changed to open format)

| Booth Particulars            |                                 |           |
|------------------------------|---------------------------------|-----------|
| 1.Booth structure            | Wood wall(system) + Wood        | 1form     |
| 2.Fascia lighting box        | 2,250x700 / Company name (logo) | 1pc       |
| 3.Booth number               | PVC sheet cutting               | 1form     |
| 4.Information desk+Bar stool | Wood:900x500x950(H) + Bar stool | 1form     |
| 5.Table set                  | Glass table(1) + Chair(4)       | 1set      |
| 6.Display table              | Block table: 900x500x900(H)     | 1form     |
| 7.Lighting                   | Down light / Arm spot light     | 3pcs/5pcs |
| 8.Power socket               | 220V, 2Holes                    | 1pc       |
| 9.Flooring(Gray pytex)       | 3,000×6,000                     | 18m²      |
| 10.Catalogue holder          |                                 | 1pc       |
| 11.Electric power            | 220V(Single-phase)              | 2Kw       |