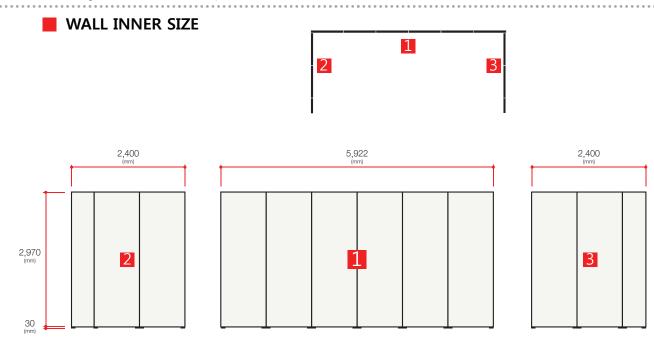

| 6.Display table              | Block table: 900x500x900(H)     | 1form     |
| 7.Lighting                   | Down light / Arm spot light     | 3pcs/5pcs |
| 8.Power socket               | 220V, 2Holes                    | 1pc       |
| 9.Flooring(Gray pytex)       | 3,000×6,000                     | 18m²      |
| 10.Catalogue holder          |                                 | 1pc       |
| 11.Electric power            | 220V(Single-phase)              | 2Kw       |

\*A color of standard wall is white. Please contact us if you need to order graphic or other additional work.



2



## PREMIUM BOOTH 2 Booth





## **※** Blue/Red color can be selected.





% Please choose the main color of your booth between Red / Blue
~ Can change the main color to a specific color with extra cost.





## PREMIUM BOOTH 2 Booth (Corner Type)



| <b>Booth Particulars</b>     |                                 |           |
|------------------------------|---------------------------------|-----------|
| 1.Booth structure            | Wood wall(system) + Wood        | 1form     |
| 2.Fascia lighting box        | 2,250x700 / Company name (logo) | 1pc       |
| 3.Booth number               | PVC sheet cutting               | 1form     |
| 4.Information desk+Bar stool | Wood:900x500x950(H) + Bar stool | 1form     |
| 5.Table set                  | Glass table(1) + Chair(4)       | 1set      |
| 6.Display table              | Block table: 900x500x900(H)     | 1form     |
| 7.Lighting                   | Down light / Arm spot light     | 3pcs/5pcs |
| 8.Power socket               | 220V, 2Hol