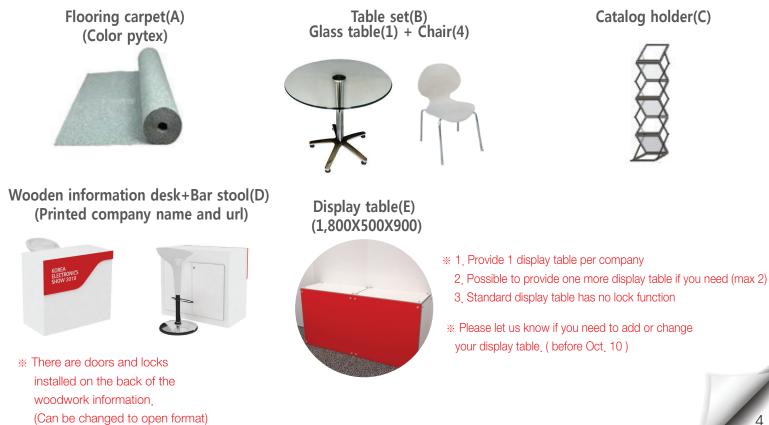

## PREMIUM BOOTH 2 Booth

(Can be changed to open format)

| Booth Particulars            |                                 |           |
|------------------------------|---------------------------------|-----------|
| 1.Booth structure            | Wood wall(system) + Wood        | 1form     |
| 2.Fascia lighting box        | 2,250x700 / Company name (logo) | 1pc       |
| 3.Booth number               | PVC sheet cutting               | 1form     |
| 4.Information desk+Bar stool | Wood:900x500x950(H) + Bar stool | 1form     |
| 5.Table set                  | Glass table(1) + Chair(4)       | 1set      |
| 6.Display table              | Block table: 900x500x900(H)     | 1form     |
| 7.Lighting                   | Down light / Arm spot light     | 3pcs/5pcs |
| 8.Power socket               | 220V, 2Holes                    | 1pc       |
| 9.Flooring(Gray pytex)       | 3,000×6,000                     | 18m²      |
| 10.Catalogue holder          |                                 | 1pc       |
| 11.Electric power            | 220V(Single-phase)              | 2Kw       |