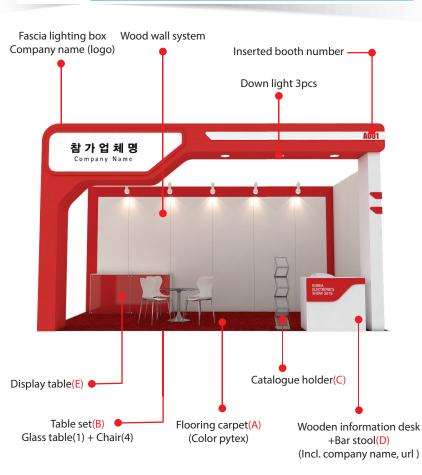

## PREMIUM BOOTH 2 Booth

(Can be changed to open format)

| Booth Particulars            |                                 |           |
|------------------------------|---------------------------------|-----------|
| 1.Booth structure            | Wood wall(system) + Wood        | 1form     |
| 2.Fascia lighting box        | 2,250x700 / Company name (logo) | 1pc       |
| 3.Booth number               | PVC sheet cutting               | 1form     |
| 4.Information desk+Bar stool | Wood:900x500x950(H) + Bar stool | 1form     |
| 5.Table set                  | Glass table(1) + Chair(4)       | 1set      |
| 6.Display table              | Block table: 900x500x900(H)     | 1form     |
| 7.Lighting                   | Down light / Arm spot light     | 3pcs/5pcs |
| 8.Power socket               | 220V, 2Holes                    | 1pc       |
| 9.Flooring(Gray pytex)       | 3,000×6,000                     | 18m²      |
| 10.Catalogue holder          |                                 | 1pc       |
| 11.Electric power            | 220V(Single-phase)              | 2Kw       |