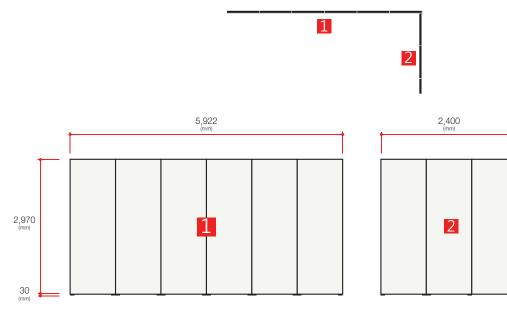

k table: 900x500x900(H)     | 1form     |
| 7.Lighting                   | Down light / Arm spot light     | 3pcs/5pcs |
| 8.Power socket               | 220V, 2Holes                    | 1pc       |
| 9.Flooring(Gray pytex)       | 3,000×6,000                     | 18m²      |
| 10.Catalogue holder          |                                 | 1pc       |
| 11.Electric power            | 220V(Single-phase)              | 2Kw       |

\* A color of standard wall is white. Please contact us if you need to order graphic or other additional work.





## PREMIUM BOOTH 2 Booth (Corner Type)





#### **※** Blue/Red color can be selected.





\* Please choose the main color of your booth between Red / Blue

~ Can change the main color to a specific color with extra cost.

#### WALL INNER SIZE





## **Display guide line**



- ① The construction material(wood wall) is a rental product which must be restored to the origial state after use it
- ② Any superior adhesive strength product such as double-sided tape or super tape cannot be used.
- (It is easy to restore to the original state if you use a 3M line tape before using a double-sided tape. Please use this method)
- ③ Any other high-strength adhesive such as glue gun or silicon are prohibited.
- Any perforating actions except screw are prohibited.
- ⑤ If any damage occurs, fee for the restoration can be charged. (Maximum fee is ₩ 300,000 per booth panel)



## Wall display samples



### Wall-hanging PDP installing methods

- Cables cannot be molded if you use laptop or any other electronics .

-This walls cannot be perforate