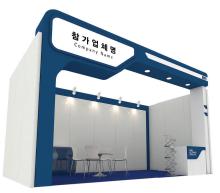

## PREMIUM BOOTH 2 Booth (Corner Type)

| <b>Booth Particulars</b>     |                                 |           |
|------------------------------|---------------------------------|-----------|
| 1.Booth structure            | Wood wall(system) + Wood        | 1form     |
| 2.Fascia lighting box        | 2,250x700 / Company name (logo) | 1pc       |
| 3.Booth number               | PVC sheet cutting               | 1form     |
| 4.Information desk+Bar stool | Wood:900x500x950(H) + Bar stool | 1form     |
| 5.Table set                  | Glass table(1) + Chair(4)       | 1set      |
| 6.Display table              | Block table: 900x500x900(H)     | 1form     |
| 7.Lighting                   | Down light / Arm spot light     | 3pcs/5pcs |
| 8.Power socket               | 220V, 2Holes                    | 1pc       |
| 9.Flooring(Gray pytex)       | 3,000×6,000                     | 18m²      |
| 10.Catalogue holder          |                                 | 1pc       |
| 11.Electric power            | 220V(Single-phase)              | 2Kw       |

\* A color of standard wall is white. Please contact us if you need to order graphic or other additional work.

#### **※** Blue/Red color can be selected.

\* Please choose the main color of your booth between Red / Blue

~ Can change the main color to a specific color with extra cost.