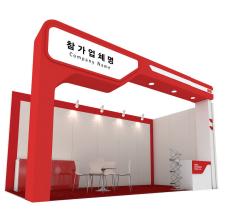

## PREMIUM BOOTH 2 Booth (Corner Type)

| <b>Booth Particulars</b>     |                                 |           |
|------------------------------|---------------------------------|-----------|
| 1.Booth structure            | Wood wall(system) + Wood        | 1form     |
| 2.Fascia lighting box        | 2,250x700 / Company name (logo) | 1pc       |
| 3.Booth number               | PVC sheet cutting               | 1form     |
| 4.Information desk+Bar stool | Wood:900x500x950(H) + Bar stool | 1form     |
| 5.Table set                  | Glass table(1) + Chair(4)       | 1set      |
| 6.Display table              | Block table: 900x500x900(H)     | 1form     |
| 7.Lighting                   | Down light / Arm spot light     | 3pcs/5pcs |
| 8.Power socket               | 220V, 2Holes                    | 1pc       |
| 9.Flooring(Gray pytex)       | 3,000×6,000                     | 18m²      |
| 10.Catalogue holder          |                                 | 1pc       |
| 11.Electric power            | 220V(Single-phase)              | 2Kw       |

\* A color of standard wall is white. Please contact us if you need to order graphic or other additional work.

#### **※** Blue/Red color can be selected.

\* Please choose the main color of your booth between Red / Blue

~ Can change the main color to a specific color with extra cost.