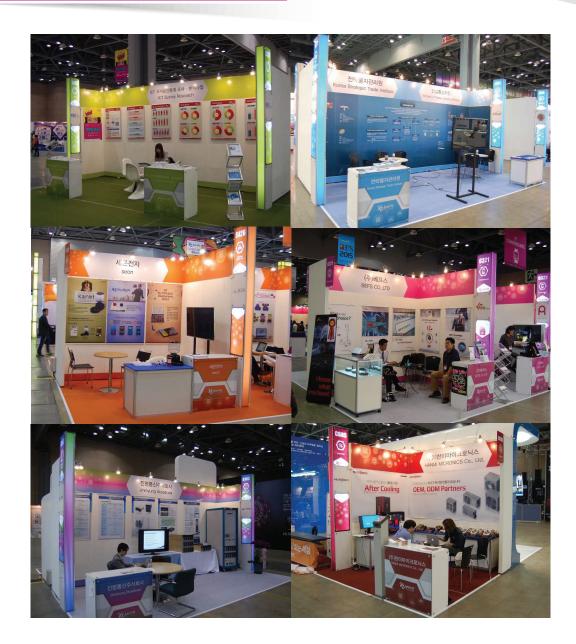

e choose the main color of your booth between Red / Blue

~ Can change the main color to a specific color with extra cost.

#### WALL INNER SIZE





## **Display guide line**



- ① The construction material(wood wall) is a rental product which must be restored to the origial state after use it
- ② Any superior adhesive strength product such as double-sided tape or super tape cannot be used.
- (It is easy to restore to the original state if you use a 3M line tape before using a double-sided tape. Please use this method)
- ③ Any other high-strength adhesive such as glue gun or silicon are prohibited.
- Any perforating actions except screw are prohibited.
- ⑤ If any damage occurs, fee for the restoration can be charged. (Maximum fee is ₩ 300,000 per booth panel)



## Wall display samples



### Wall-hanging PDP installing methods

- Cables cannot be molded if you use laptop or any other electronics .

-This walls cannot be perforate for hiding cables or wires. It will be molded by wire molding rods with 3M Line tape





## Graphic layouts (Backdrops)

\* This is only an option. Not a crucial item.



#### Please apply for graphic layout by 00.00.2019

\*The price is for providing graphic sources to exhibitors. Designing fee could be changed accordingly by any extra work