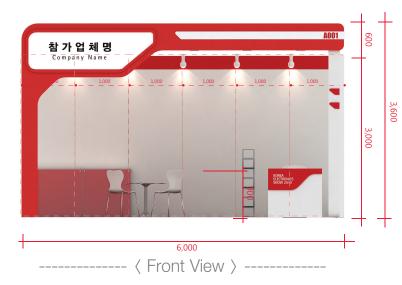

## PREMIUM BOOTH 2 Booth

(Can be changed to open format)

| Booth Particulars            |                                 |           |
|------------------------------|---------------------------------|-----------|
| 1.Booth structure            | Wood wall(system) + Wood        | 1form     |
| 2.Fascia lighting box        | 2,250x700 / Company name (logo) | 1pc       |
| 3.Booth number               | PVC sheet cutting               | 1form     |
| 4.Information desk+Bar stool | Wood:900x500x950(H) + Bar stool | 1form     |
| 5.Table set                  | Glass table(1) + Chair(4)       | 1set      |
| 6.Display table              | Block table: 900x500x900(H)     | 1form     |
| 7.Lighting                   | Down light / Arm spot light     | 3pcs/5pcs |
| 8.Power socket               | 220V, 2Holes                    | 1pc       |
| 9.Flooring(Gray pytex)       | 3,000×6,000                     | 18m²      |
| 10.Catalogue holder          |                                 | 1pc       |
| 11.Electric power            | 220V(Single-phase)              | 2Kw       |