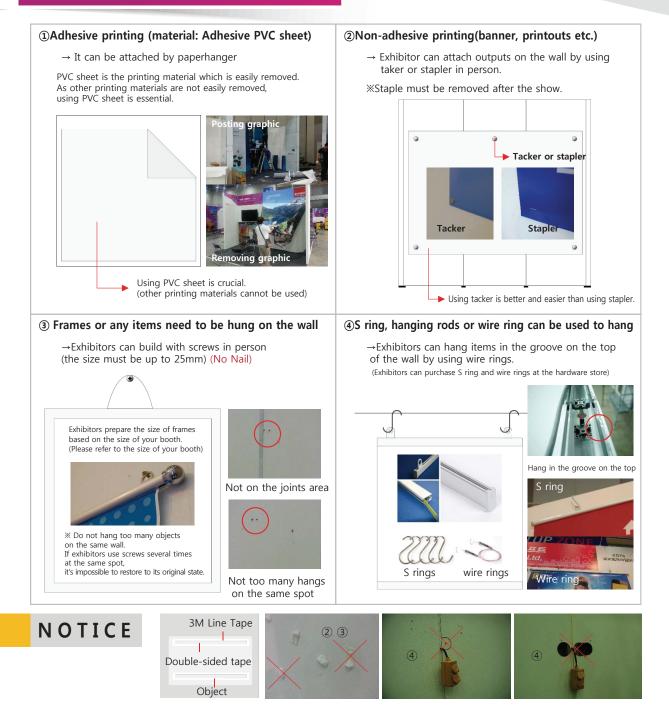

## **Display guide line**

- ① The construction material(wood wall) is a rental product which must be restored to the origial state after use it
- ② Any superior adhesive strength product such as double-sided tape or super tape cannot be used.
- (It is easy to restore to the original state if you use a 3M line tape before using a double-sided tape. Please use this method)
- ③ Any other high-strength adhesive such as glue gun or silicon are prohibited.
- Any perforating actions except screw are prohibited.
- ⑤ If any damage occurs, fee for the restoration can be charged. (Maximum fee is ₩ 300,000 per booth panel)

## Wall display samples

### Wall-hanging PDP installing methods

- Cables cannot be molded if you use laptop or any other electronics .

-This walls cannot be perforate for hiding cables or wires. It will be molded by wire molding rods with 3M Line tape