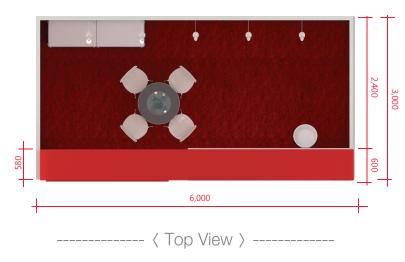

| 1form     |
| 4.Information desk+Bar stool | Wood:900x500x950(H) + Bar stool | 1form     |
| 5.Table set                  | Glass table(1) + Chair(4)       | 1set      |
| 6.Display table              | Block table: 900x500x900(H)     | 1form     |
| 7.Lighting                   | Down light / Arm spot light     | 3pcs/5pcs |
| 8.Power socket               | 220V, 2Holes                    | 1pc       |
| 9.Flooring(Gray pytex)       | 3,000×6,000                     | 18m²      |
| 10.Catalogue holder          |                                 | 1pc       |
| 11.Electric power            | 220V(Single-phase)              | 2Kw       |

\*A color of standard wall is white. Please contact us if you need to order graphic or other additional work.



2



## PREMIUM BOOTH 2 Booth





## **※** Blue/Red color can be selected.





% Please choose the main color of your booth between Red / Blue
~ Can change the main color to a specific color with extra cost.





## PREMIUM BOOTH 2 Booth (Corner Type)



| <b>Booth Particulars</b>     |                                 |           |
|------------------------------|---------------------------------|-----------|
| 1.Booth structure            | Wood wall(system) + Wood        | 1form     |
| 2.Fascia lighting box        | 2,250x700 / Company name (logo) | 1pc       |
| 3.Booth number               | PVC sheet cutting               | 1form     |
| 4.Information desk+Bar stool | Wood:900x500x950(H) + Bar stool | 1form     |
| 5.Table set                  | Glass table(1) + Chair(4)       | 1set      |
| 6.Display table