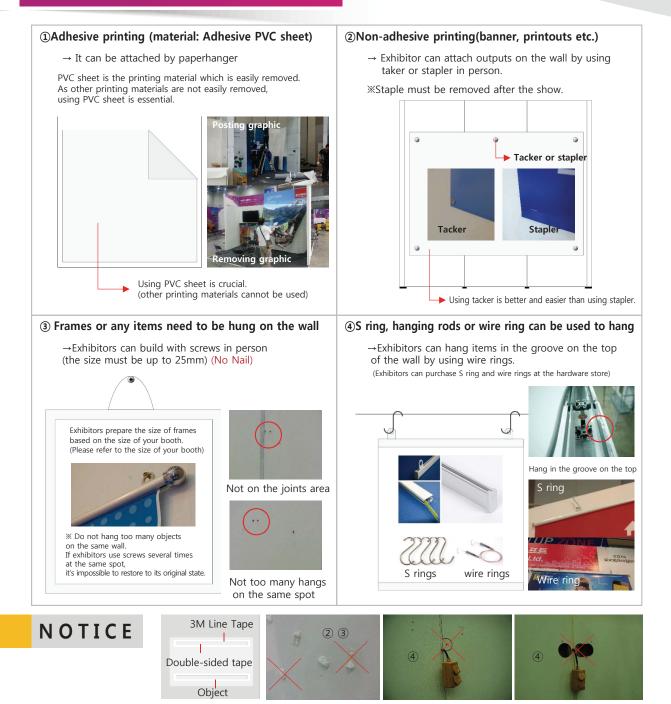

#### **Display guide line**

- ① The construction material(wood wall) is a rental product which must be restored to the origial state after use it
- ② Any superior adhesive strength product such as double-sided tape or super tape cannot be used.
- (It is easy to restore to the original state if you use a 3M line tape before using a double-sided tape. Please use this method)
- ③ Any other high-strength adhesive such as glue gun or silicon are prohibited.
- $\textcircled{\sc 0}$  Any perforating actions except screw are prohibited.
- ⑤ If any damage occurs, fee for the restoration can be charged. (Maximum fee is ₩ 300,000 per booth panel)

#### Wall-hanging PDP installing methods

- Cables cannot be molded if you use laptop or any other electronics .

-This walls cannot be perforated for hiding cables or wires. It will be molded by wire molding rods with 3M Line tape