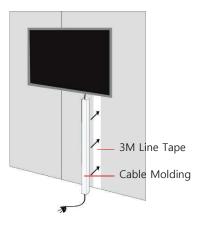

#### Wall-hanging PDP installing methods

- Cables cannot be molded if you use laptop or any other electronics .

-This walls cannot be perforated for hiding cables or wires. It will be molded by wire molding rods with 3M Line tape