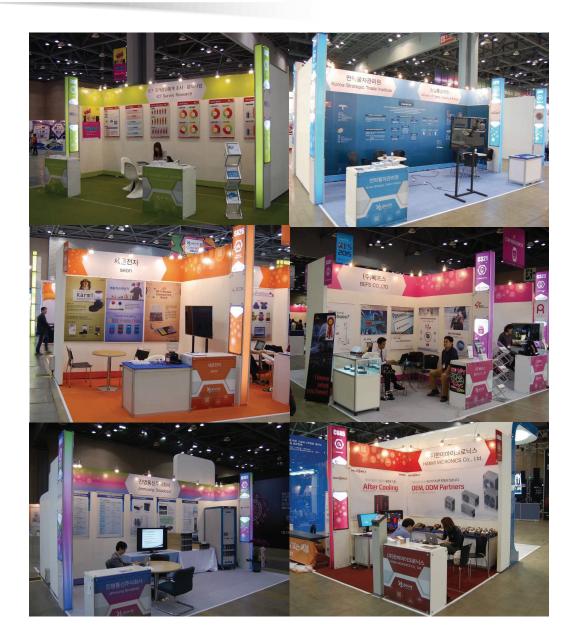

Blue

~ Can change the main color to a specific color with extra cost.

#### WALL INNER SIZE

\_

6,000 < Front View >





#### **Display guide line**



- ① The construction material(wood wall) is a rental product which must be restored to the origial state after use it
- ② Any superior adhesive strength product such as double-sided tape or super tape cannot be used.
- (It is easy to restore to the original state if you use a 3M line tape before using a double-sided tape. Please use this method)
- ③ Any other high-strength adhesive such as glue gun or silicon are prohibited.
- $\textcircled{\sc 0}$  Any perforating actions except screw are prohibited.
- ⑤ If any damage occurs, fee for the restoration can be charged. (Maximum fee is ₩ 300,000 per booth panel)



### Wall display samples



#### Wall-hanging PDP installing methods

- Cables cannot be molded if you use laptop or any other electronics .

-This walls cannot be perforated for hiding cables or wires. It will be molded by wire molding rods with 3M Line tape





### Graphic layouts (Backdrops)

\* This is only an option. Not a crucial item.



#### Please apply for graphic layout by 00.00.2019

\*The price is for providing graphic sources to exhibitors. Designing fee could be changed accordingly by any extra work