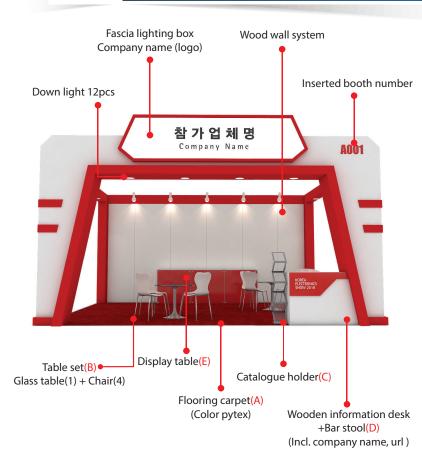

#### PREMIUM BOOTH 4 Booth(A\_Type)

| <b>Booth Particulars</b>     |                                 |            |
|------------------------------|---------------------------------|------------|
| 1.Booth structure            | Wood wall(system) + Wood        | 1form      |
| 2. Fascia lighting box       | 2,250x700 / Company name (logo) | 1pc        |
| 3. LED rectangle Fascia      | 1,400x450 / Company name        | 2pc        |
| 4.Booth number               | PVC sheet cutting               | 1form      |
| 5.Information desk+Bar stool | Wood:900x500x950(H) + Bar stool | 1form      |
| 6.Table set                  | Glass table(1) + Chair(4)       | 2set       |
| 7.Display table              | Block table: 900x500x900(H)     | 1form      |
| 8.Lighting                   | Down light / Arm spot light     | 12pcs/5pcs |
| 9.Power socket               | 220V, 2Holes                    | 2pc        |
| 10.Flooring(Gray pytex)      | 3,000x6,000                     | 36 m²      |
| 11.Catalogue holder          |                                 | 1pc        |
| 12.Electric power            | 220V(Single-phase)              | 4Kw        |

\* A color of standard wall is white. Please contact~ us if you need to order graphic or other additional work.

There are doors and locks installed on the back of the woodwork information. (Can be changed to open format)