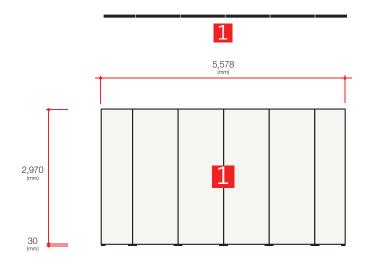

2pc        |
| 10.Flooring(Gray pytex)      | 3,000x6,000                     | 36 m²      |
| 11.Catalogue holder          |                                 | 1pc        |
| 12.Electric power            | 220V(Single-phase)              | 4Kw        |

\* A color of standard wall is white. Please contact~ us if you need to order graphic or other additional work.



There are doors and locks installed on the back of the woodwork information. (Can be changed to open format)



# PREMIUM BOOTH 4 Booth(A\_Type) **% Blue / Red Color Available** 6,000 6,000 < Top View > 참가업체명 참가업체명 A001 3,600 3,000

 $\,$   $\!$   $\!$  Please choose the main color of your booth between Red / Blue

~ Can change the main color to a specific color with extra cost.

#### WALL INNER SIZE

\_

6,000 < Front View >





#### **Display guide line**



- ① The construction material(wood wall) is a rental product which must be restored to the origial state after use it
- ② Any superior adhesive strength product such as double-sided tape or super tape cannot be used.
- (It is easy to restore to the original state if you use a 3M line tape before using a double-sided tape. Please use this method)
- ③ Any other high-strength adhesive such as glue gun or silicon are prohibited.
- $\textcircled{\sc 0}$  Any perforating actions except screw are prohibited.
- ⑤ If any damage occurs, fee for the restoration can be charged. (Maximum fee is ₩ 300,000 per booth panel)



### Wall display samples



#### Wall-hanging PDP installing methods

- Cables cannot be molded if you use laptop or any other electronics .

-Thi