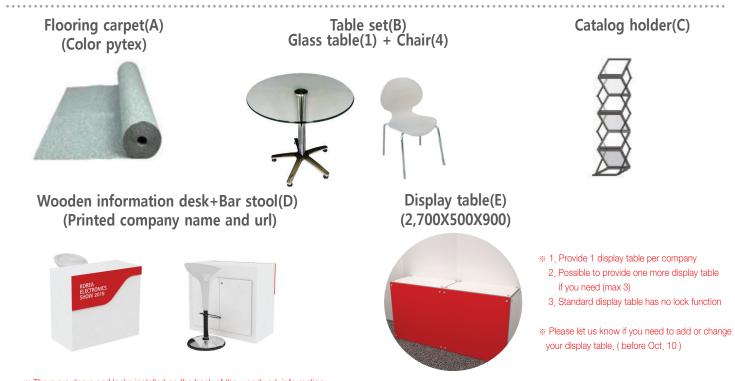

#### PREMIUM BOOTH 4 Booth(A\_Type)

| <b>Booth Particulars</b>     |                                 |            |
|------------------------------|---------------------------------|------------|
| 1.Booth structure            | Wood wall(system) + Wood        | 1form      |
| 2. Fascia lighting box       | 2,250x700 / Company name (logo) | 1pc        |
| 3. LED rectangle Fascia      | 1,400x450 / Company name        | 2pc        |
| 4.Booth number               | PVC sheet cutting               | 1form      |
| 5.Information desk+Bar stool | Wood:900x500x950(H) + Bar stool | 1form      |
| 6.Table set                  | Glass table(1) + Chair(4)       | 2set       |
| 7.Display table              | Block table: 900x500x900(H)     | 1form      |
| 8.Lighting                   | Down light / Arm spot light     | 12pcs/5pcs |
| 9.Power socket               | 220V, 2Holes                    | 2pc        |
| 10.Flooring(Gray pytex)      | 3,000x6,000                     | 36 m²      |
| 11.Catalogue holder          |                                 | 1pc        |
| 12.Electric power            | 220V(Single-phase)              | 4Kw        |

\* A color of standard wall is white. Please contact~ us if you need to order graphic or other additional work.

There are doors and locks installed on the back of the woodwork information. (Can be changed to open format)