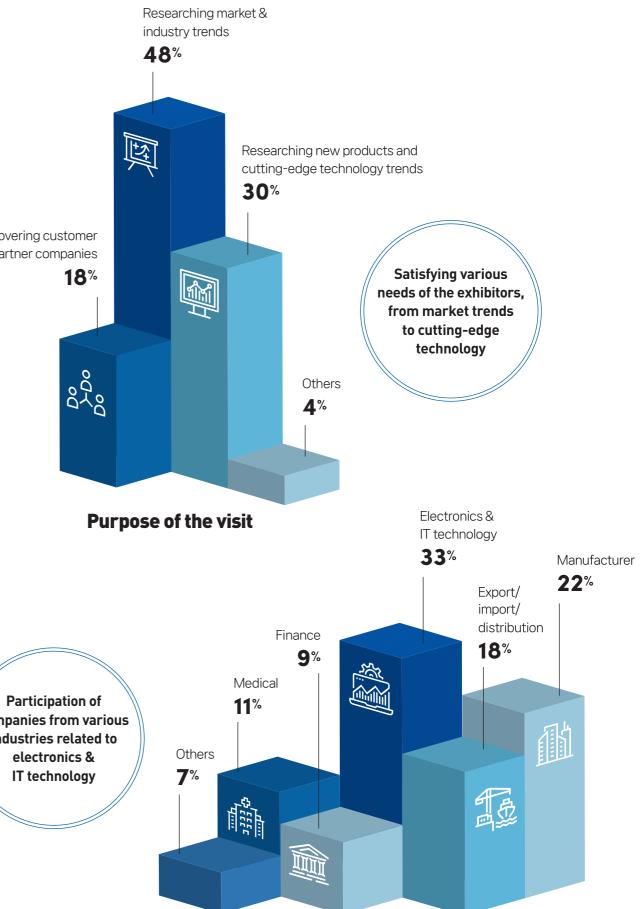

**Exhibitors** 

From 8 Countries Singapore, Belgium, China, USA, etc.

Press

**190** media

714 articles

Know the past, then you will see the future! KES 2022 WRAP UP

Investment Consulting & Advice with VC

KOREA ELECTRONICS SHOW 2023