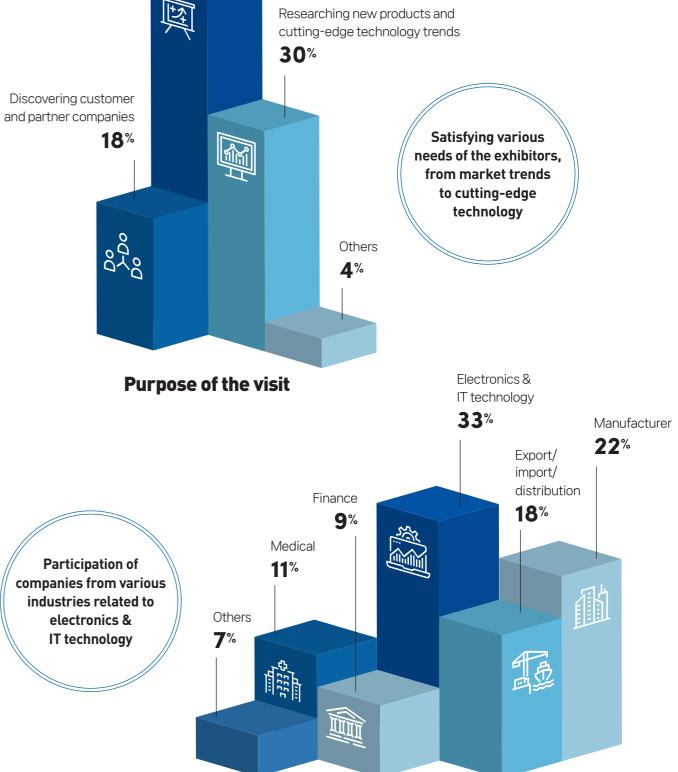

# **WHO ATTENDS?**

KES is the largest exhibition of electronics & IT in Korea, where major domestic electronics companies(Samsung, LG Electronics) and other prospective start-ups participate.

Highly recommended for electronics & IT companies!

# Top 5 items of interest

Smart home/ office

Metaverse/ XR/VR

Mobility

Al/loT/ Big Data/ Robotics

Electronic

parts

KOREA ELECTRONICS SHOW 2023

**Engaged industry sectors** 