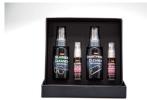

## <sup>+</sup>For smartphone (手机镀膜)

- component : smart Cleaner, Smart Sealer, Microfiber Towels. - Effect : Protect from scratches. Clear high-definition, Clean LCD Replace protect film. Antibacteria effect. No finger print.
- 组合: 手机清洗液, 手机镀膜液、超纤维布, - 作用 : 防止生活划痕 提高画面质量 代替保护膜的效果 抗菌效果 防止指纹效果

## <sup>+</sup>gift pack (礼物套盒)

- component : Smarphone Cleaner, Smart sealer, Glassess cleaner, Glasses sealer - Effect : Protect from scratches. No blinding flash of light, Clear sight, UV sun block, High penetration ratio.

- 组合: 手机清洗液、手机镀膜液 眼镜清洗液、眼镜镀膜液 - 作用: 防止划痕 没有炫目的晒光 提高画面清晰度 UV 防晒高渗透性

## <sup>+</sup>Standard car care coatings (汽车一般用镀膜套装)

- component : Car Sealer 1ea, Car Care 5ea, Car Primer 500ml, Microfiber Towle 2ea. - Effect : Flawless the car appearance. Protect your car shine on the surface. Reduces the wash time, The fast drying. Waterproof, dustproof effect for dust and water.

- 组合: Car Sealer 1个, Car Care 5个, 稀释液500ml, 高纤维毛巾2个. - 作用:完美的汽车外观保护汽车的表面光泽度减少洗车所需的时间,快速变干远离灰尘和水的侵袭

| • wemo • |
|----------|
|          |
|          |
|          |
|          |
|          |
|          |
|          |
|          |
|          |
|          |
|          |
|          |
|          |
|          |
|          |
|          |
|          |
|          |
|          |
|          |
|          |
|          |
|          |
|          |
|          |
|          |
|          |
|          |
|          |
|          |
|          |
|          |