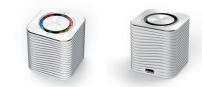

## **PRODUCTS** | SOUND FIDELITY / SOUND FIDELITY for iMac / Air Cube ECO / Air Cube

## + Air Cube ECO

- New concept of air purifier that eliminates the harmful substances in the air by directly finding it using the ion generation
- Removes 99.9% of harmful substances and various bacteria that threaten the health
- Rich negative ions are released
- Can be used conveniently with smart charger or USB
- connection method
- Stylish design, modern & simple design

## +Air Cube

- Supports Bluetooth 4.0
- Measurements can be check in real-time basis by interlocking the smartphone and aircube device
- measures the particulate, CO2 and discomfort index (temperature/humidity) in a total of 5 steps.
- Step-by-step action guide provided
- Light weight that is small and portable (WxL 50mm, Weight 100g)
- Unique sensible design