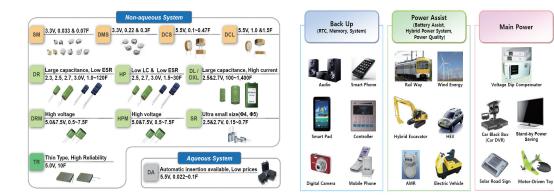

## **Company Introduction**

Since 1996, Dongbu has operated a powder production factory and a core product factory in Ansan, Korea. We produce the magnetic core products of Moly Permalloy Powder(MPP), High Flux(HF), Ultra Flux(UF), Sendust and Power Flux(PF). There are made of metal alloy powders consisting of Ni, Fe, Al, Mo and Si etc. We have special type cores such as EE, UU, Block, EQ and ER cores, as well as toroidal cores. Also these cores have the soft magnetic properties such as the various permeability, low noise, soft flux saturation. These cores are used for PFC, Noise Filter, and the renewable energy market such as OBC and HDC for electric vehicle(EV) and the inverters for the photovoltaic(PV). As you know, these cores show the best performance at high frequency and high applied current.

## \*SMD Metal Core

Excellent DC bias characteristic
High heat resistance
Low profile enhancements
High Insulation resistance(> 1GΩ)
High performance

- Customized - Free inductance - Available in high current - High efficiency - Ultra slim() 0,8mm)

## <sup>+</sup>*Magnetic Powder Core*

| - Low Permeability relatively           |  |
|-----------------------------------------|--|
| - Soft Saturation(stable saturation)    |  |
| - Insulation layer(gap) between Powders |  |
| - High Frequency available              |  |
|                                         |  |

| (good core loss at high frequency)        |
|-------------------------------------------|
| - Various Material and Shape available(3D |
| (ER, EQ, EE, Block, Cylinder etc.)        |
| - Advantage of High Current               |

| Materials Composition |                              | Flux Density<br>Bs(G) | DC<br>Bias | Core<br>Loss | Freq. | Curie<br>Temp. | Thermal<br>Stability |
|-----------------------|------------------------------|-----------------------|------------|--------------|-------|----------------|----------------------|
| MPP                   | Fe-Mo-Ni<br>(Powder Core)    | 7,000                 | Better     | Lowest       | 1MHz  | 450°C          | Best                 |
| High Flux             | Fe-Ni<br>(Powder Core)       | 15,000                | Best       | Low          | 1MHz  | 500°C          | Better               |
| Sendust               | Fe-Si-Al<br>(Powder Core)    | 10,000                | Good       | Low          | 2MHz  | 500°C          | Good                 |
| Power Flux            | Fe-Si<br>(Powder Core)       | 16,000                | Best       | Medium       | 1MHz  | 700°C          | Good                 |
| Ultra Flux            | Fe-Ni-Si-Al<br>(Powder Core) | 14,000                | Best       | Low          | 1MHz  | 500°C          | Better               |