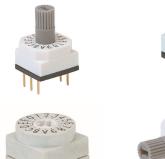

## **PRODUCTS** | Rotary Dip Switch / Mini Rotary Dip Switch

## \*Rotary Dip Switch

- Various positions including 4, 6, 8, 10, 16 - Various structures including THT, SMD, Angled - IP67 (waterproof, dustproof) - RoHS compliant
- High reliability with the use of gold-plated contact

## <sup>+</sup>Mini Rotary Dip Switch

- Ultra-slim size high-density mounting
- Various postions including 10, 16
- Various structures including THT, SMD, Angled
- IP67 (waterproof, dustproof) - RoHS compliant
- High reliability with the use of gold-plated contact