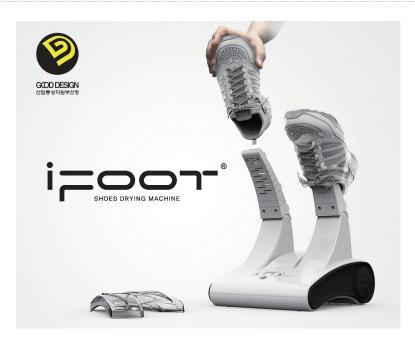

## **PRODUCTS** | *iFOOT* (*Shoes Drying Machine*)

## *+iFOOT (Shoes Drying Machine)*

Short time heat loss is small structural design, and products with efficiency and reliability at maximum effect! In ergonomic design that is the motif of the joint, the shape of the various shoes, it is also available on the magnitude, Sterilization, drying, it is possible to feel the exhilaration that wear new shoes every day in the deodorizing function.

- Capable ergonomics structure use of a variety of shoes at an angle adjustment
- Operation and efficient structural design of one-touch system
- In anion hot air and UV LED, moisture and odor removal in the shoes
- Sterilizing, drying, after the deodorization is activated 30 minutes, automatic off
- Retention of shoes prototype and prevention of life shortening
- Safe structural design with the thermo-sensor