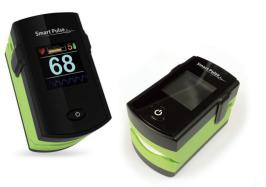

## PRODUCTS | Smart Pulse /

## \*Smart Pulse

Smart Pulse is very innovative home health-care device which can measure your Heart Rate Variability, Stress level, ANS (autonomic nervous system) function and Arterial Health Condition. The measurement can be easily done at any places by connecting to Computer, Tablet PC, Smart phone (iPhone or Android Phone

It is used to detect the Cardiovascular Diseases & Adult Diseases in the early stage by analyzing the function of the autonomic nervous system, the stress status, the aging of their blood vessels, and their blood circulation.

## \* Main Function Stress Measurement - Physical / Mental Stress - Stress Resistance

Arterial Health Monitor

- Level of Arterial Health

- Blood Circulation & Vessel Condition

## **Cumulative Test**

- Enable to have the continuous management

Breath Training (RSA Training) - Improve the ANS Function

- Control Stress

Gyunggi-do, Korea Tel:+82-70-7435-8531

Company name : MU SOLVERS CO., LTD. Address: Bizcener 402, 124, Sagimakgol-ro, Jungwon-gu, Seoungnam-si, Fax:+82-70-7469-8530 E-mail : eric@musolvers.com