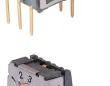

## **PRODUCTS** | Rotary Dip Switch / Mini Rotary Dip Switch

## \*Rotary Dip Switch

- Various positions including 4, 6, 8, 10, 16 - Various structures including THT, SMD, Angled - IP67 (waterproof, dustproof) - RoHS compliant
- High reliability with the use of gold-plated contact

## <sup>+</sup>Mini Rotary Dip Switch

- Ultra-slim size high-density mounting
- Various postions including 10, 16
- Various structures including THT, SMD, Angled
- IP67 (waterproof, dustproof) - RoHS compliant
- High reliability with the use of gold-plated contact