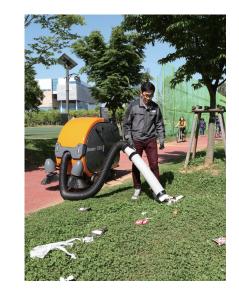

## Company Introduction

Our goal is to develop and suppil in this rapidly-changing elderly to help human but to replace. Currently, we have released and supplied 3 types of load cleaner Madangsoe used in inside road, neighborhoos park, apartment, school and golf course, and we intend to release new product for the field needed to be mechanized system consistently.

## Road Cleaning Robot

The product can be used in both auto mode (following function, remote control etc) and manual mode (standup ride etc). It is used for cleaning dirt, sand, waste, and leaves etc in various places such as city center, school, park and factory etc. Especially, this eco-friendly product, which uses DC motor and iron phosphate, provides pleasant environment for both the worker and pedestrian.

- Following Function: work can be done faster since one does not have to move the machine as the machine automatically recognizes and follows the worker once the worker starts cleaning

- 2TYPE Cleaning: one can use brush and suction inlet under the machine to clean wide areas while hose can be used for small areas.

- Waste Cleaning: Once waste and air are suctioned, wastes can be immediately collected in any type of bags (vinyl, cloth, nylon etc) of user's choice while the suctioned air is released outside through a filter.

- Standup ride: steering wheel and a foothold that are installed for the standup rider, it's convenient to work and move.

Company name : DREAMSYS CO., LTD.

Address : #302, Chosun University Business Incubator 50 Chumdan Gwagiro<br/>208beon-gil, Buk-gu, Gwangju, 61012, KoreaTel : +82-62-972-7750Fax : +82-62-972-7751Homepage : www.dreamsys.co.krE-mail : dreamsys07@hanmail.net