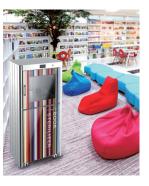

## PRODUCTS | 电子数码展柜 / 自助式杀菌柜

## + 电子数码展柜

适用市场:名表、名烟、电子烟、名酒、品牌钱包、皮包、首饰、化妆品的展示及广告应用。

**应用方法**:商场内某品牌商品的主推产品放到本机器内、把主推产品的影像或PPT资料用USB存到机器内。插上电源、按开关按钮、自动循环无间断播放。 必要性:可同时欣赏真正产品及其广告的针对性广告平台、有声有色有真的3有可吸引90%以上顾客的眼睛、最终达到产品销售量倍增效果。

#### 产品规格:

- Products Size : 345(H)\*200(W)\*170(D)mm
- Screen Size : 9.7inch Transparent LCD
- Resolution : 1024\*768
- Product Weight : 4,5kg
- Case Material : Aluminum case & Tempered Glass
- Cooling System : None
- External Port : DC Jack, USB 2.0, Power-Switch
- Power Supply : AC/DC Adapter
- Input : 100-240V~, 50-60Hz, 12Vdc/3.5A
- Output : 30W
- Display Board : Built-in
- LED : High bright white LED 52EA
- Speaker : 2W \* 2EA (Option)