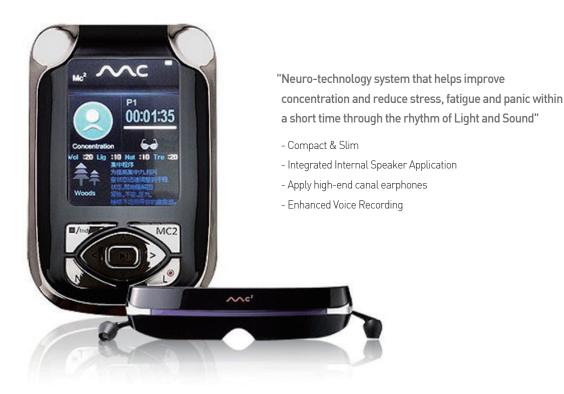

## **PRODUCTS** | Mc square

## <sup>+</sup>Mc square

Company name : INSUNG SWITCHAddress : 167, Majung-ro, Seo-gu, Incheon, KoreaTel : +82-32-564-3481Fax : +82-32-564-3480Homepage : www.itswitch.co.krE-mail : itswitch@itswitch.co.kr