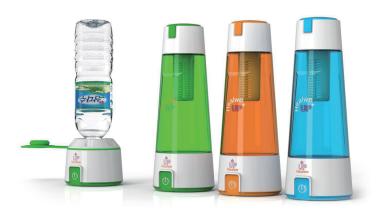

## **PRODUCTS** | Portable H2 water generator

## \*Portable H2 water generator

- The hydrogen can enhance the immune system as antioxidant to eliminate oxygen free radicals in the body.
- It can be used 2 in 1 product as a Portable pouch
- Portable H2 water generator can use when climbing, sporting, traveling, working or house
- Refill sticks available (Made by Germanium, far infrared ray, alkaline ceramic ball)
- H2 water generator
- Use new material graphene electrodes
- Hydrogen Amount (1000 ppb)
- 3minutes generation time
- Using more than 30 times per charge
- Practical size (75 X 200mm , 450ml)
- Rated voltage (DC 5V / 1.2A)