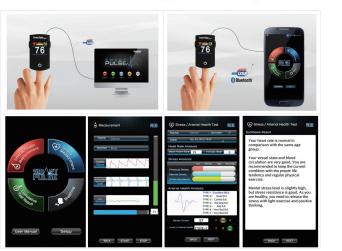

## PRODUCTS | Smart Pulse /

## \*Smart Pulse

Smart Pulse is very innovative home health-care device which can measure your Heart Rate Variability, Stress level, ANS (autonomic nervous system) function and Arterial Health Condition. The measurement can be easily done at any places by connecting to Computer, Tablet PC, Smart phone (iPhone or Android Phone

It is used to detect the Cardiovascular Diseases & Adult Diseases in the early stage by analyzing the function of the autonomic nervous system, the stress status, the aging of their blood vessels, and their blood circulation.

## \* Main Function Stress Measurement - Physical / Mental Stress - Stress Resistance

Arterial Health Monitor

- Level of Arterial Health

- Blood Circulation & Vessel Condition

## **Cumulative Test**

- Enable to have the continuous management

Breath Training (RSA Training) - Improve the ANS Function

- Control Stress

Gyunggi-do, Korea Tel:+82-70-7435-8531

Company name : MU SOLVERS CO., LTD. Address: Bizcener 402, 124, Sagimakgol-ro, Jungwon-gu, Seoungnam-si, Fax:+82-70-7469-8530 E-mail : eric@musolvers.com