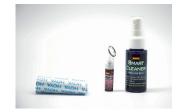

## <sup>+</sup>For smartphone (手机镀膜)

- component : smart Cleaner, Smart Sealer, Microfiber Towels. - Effect : Protect from scratches. Clear high-definition, Clean LCD Replace protect film. Antibacteria effect. No finger print.
- 组合: 手机清洗液, 手机镀膜液、超纤维布, - 作用 : 防止生活划痕 提高画面质量 代替保护膜的效果 抗菌效果 防止指纹效果

## <sup>+</sup>gift pack (礼物套盒)

- component : Smarphone Cleaner, Smart sealer, Glassess cleaner, Glasses sealer - Effect : Protect from scratches. No blinding flash of light, Clear sight, UV sun block, High penetration ratio.

- 组合: 手机清洗液、手机镀膜液 眼镜清洗液、眼镜镀膜液 - 作用: 防止划痕 没有炫目的晒光 提高画面清晰度 UV 防晒高渗透性