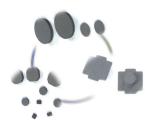

## **PRODUCTS** | SMD Metal Core / Magnetic Powder Core

## \*SMD Metal Core

Excellent DC bias characteristic
High heat resistance
Low profile enhancements
High Insulation resistance(> 1GΩ)
High performance

- Customized - Free inductance - Available in high current - High efficiency - Ultra slim() 0,8mm)

## <sup>+</sup>*Magnetic Powder Core*

| - Low Permeability relatively           |  |
|-----------------------------------------|--|
| - Soft Saturation(stable saturation)    |  |
| - Insulation layer(gap) between Powders |  |
| - High Frequency available              |  |
|                                         |  |

| (good core loss at high frequency)        |
|-------------------------------------------|
| - Various Material and Shape available(3D |
| (ER, EQ, EE, Block, Cylinder etc.)        |
| - Advantage of High Current               |