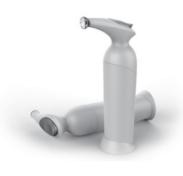

## PRODUCTS | Beauzen Air Brush (Personal) / Beauzen Air Brush (Professional) / Beauzen Oxygen Brush

## \*Beauzen Oxygen Brush

- Uses highly pure oxygen for the skin to absorb the oxygen and functional cosmetics.
- Supplies highly pure oxygen to promote minute circulation and metabolism of the skin for the possible supply of nutrients to cells.
- Excellently removes harmful oxygen, acts as an antibacterial and anti-inflammatory agent, as well as enhances the skin's regeneration and ability to grow.
- Prevents aging as well as improves the skin elasticity and atopy while whitening.
- Promotes the skin's absorption of effective components with oxygen to maximize skin improvement.
- Disassembly of main parts that are replaceable enables easy product care and manipulation.
- Can easily use at home and shops specializing in skin care.