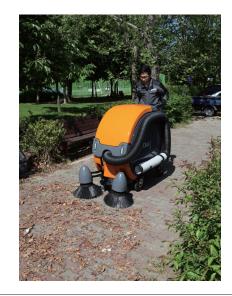

## Company Introduction

Our goal is to develop and suppil in this rapidly-changing elderly to help human but to replace. Currently, we have released and supplied 3 types of load cleaner Madangsoe used in inside road, neighborhoos park, apartment, school and golf course, and we intend to release new product for the field needed to be mechanized system consistently.

## Road Cleaning Robot

The product can be used in both auto mode (following function, remote control etc) and manual mode (standup ride etc). It is used for cleaning dirt, sand, waste, and leaves etc in various places such as city center, school, park and factory etc. Especially, this eco-friendly product, which uses DC motor and iron phosphate, provides pleasant environment for both the worker and pedestrian.

- Following Function: work can be done faster since one does not have to move the machine as the machine automatically recognizes and follows the worker once the worker starts cleaning

- 2TYPE Cleaning: one can use brush and suction inlet under the machine to clean wide areas while hose can be used for small areas.

- Waste Cleaning: Once waste and air are suctioned, wastes can be immediately collected in any type of bags (vinyl, cloth, nylon etc) of user's choice while the suctioned air is released outside through a filter.

- Standup ride: steering wheel and a foothold that are installed for the standup rider, it's convenient to work and move.

Company name : DREAMSYS CO., LTD.

Address : #302, Chosun University Business Incubator 50 Chumdan Gwagiro<br/>208beon-gil, Buk-gu, Gwangju, 61012, KoreaTel : +82-62-972-7750Fax : +82-62-972-7751Homepage : www.dreamsys.co.krE-mail : dreamsys07@hanmail.net