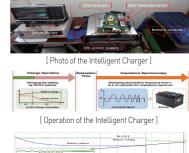

## PRODUCTS | Intelligent Charger with Battery Diagnosis Function / Multiple Output Charger Based on Time Division Multiple Control Technique

## <sup>+</sup>Intelligent Charger with Battery Diagnosis Function

[ Operation of the Intelligent Charger ]