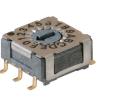

## **PRODUCTS** | Rotary Dip Switch / Mini Rotary Dip Switch

## \*Rotary Dip Switch

- Various positions including 4, 6, 8, 10, 16 - Various structures including THT, SMD, Angled - IP67 (waterproof, dustproof) - RoHS compliant
- High reliability with the use of gold-plated contact

## <sup>+</sup>Mini Rotary Dip Switch

- Ultra-slim size high-density mounting
- Various postions including 10, 16
- Various structures including THT, SMD, Angled
- IP67 (waterproof, dustproof) - RoHS compliant
- High reliability with the use of gold-plated contact