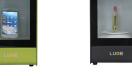

适用市场:图书馆、学校、幼儿园、医院等地的图书及个人用品杀菌。 应用方法:打开杀菌柜门、用手把图书分成两部分、插在杀菌柜内的书架上、关上杀菌柜门、轻按开始 键、自动运行30秒后灯管自动熄灭、打开杀菌室门、取出图书即可 必要性:公共图书馆的图书由于不同人群长期使用、导致图书内各类细菌繁殖并滋生在图书中、不知不觉 中会传染上各种疾病。其中、学生为阅读人群之首、但由于免疫力较低、是疾病传播较为容易的群体。为 呵护我们未来祖国花朵的健康、30秒钟99%杀菌、必须成为阅读习惯之首 产品规格: - SIZE:700\*590\*1400mm - TIME:30 SECOND or 1 MINUTE

- SIZE : 700 \* 590 \* 1400mm
  WEIGHT : About 90kg
  COLOR : RAINBOW
  METHOD : UV-C LAMP (8Lamps)
  VOLUME : 4 BOOKS
- VULUME : 4 BOOKS - ITEM : BOOK
- CONSUMPTION POWER : 190W
  POWER : 230V ~ / 50~60Hz
  LCD : TFT LCD
  CERTIFICATION : CE & FCC