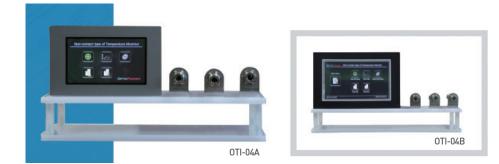

## \*Non-contact type of IR temperature monitor

Optopower Co., Ltd. has successfully commercialized non-contact type of optical temperature monitoring system(OTI-04). OTI-04 can effectively monitor the heat produced by electric transformers and the incoming panels of distributing boards. This item can measure the temperature of electric power systems like transformers, bus-bars of distribution systems, large scale electric motor etc. Its measurable temperature ranges from -20°C to +150°C. Measuring accuracy is within ±2%. OTI-04 at each temperature level sends out SMS messages to workers, and also it is capable of monitoring the temperature remotely by using serial communication ports or wireless RFID.

## <sup>+</sup>Low cost IR camera module for over-heat diagnosis

In industry today, reliability and accuracy are crucial issues to cut costs and increase productivity and guality. Continuous, realtime and on-line infrared imaging provides an important monitoring and control tool for production and plant processes. The Optopower infrared cameras and detectors assist in controlling and steering mechanical and computerized manufacturing equipment like conveyor belts, machining tools and robotic arms.

#### Applications

Over-heat Inspection of electric power facilities - Electric Transformer - Contact point of Gas Circuit Breaker, Oil Circuit Breaker - Standoff Insulator - Gas Insulated Switchgear - Battery Management System