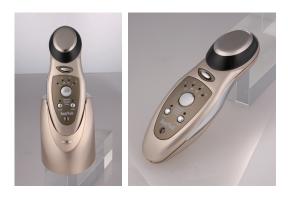

## **Company Introduction**

DREAMSYS is a company that produces and exports a skin massage machine. The company produces a skin massage machine by applying ultrasound wave, galvanic ion and vibration.

DREAMSYS obtained CE, FCC certificate of Beauty World & JUNITH. Also DREAMSYS Acquired international certificate ISO 14001, ISO9001. Currently, we are partnered with countries such as Singapore, Malaysia, China and Poland, and continue to export our products and provide consultation.

## **PRODUCTS** | Beauty World / JUNITH

\*Beauty World

Galvanic Ion massage machine
LED color therapy
Essential 4step skin treatment system
Cleansing, Massage, Nutrient, Lifting
It helps absorb beneficial ingredients of skin care product
Delivery beneficial ingredients
Repairing the damaged skin

## Galvanic Ion massage machineLED color therapyEssential 4step skin treatment system

- Cleansing, Massage, Nutrient, Lifting
- It helps absorb beneficial ingredients of skin care product
- Delivery beneficial ingredients
- Repairing the damaged skin