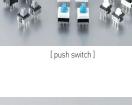

## **PRODUCTS** | water-proof switch / push switch / tact switch / slide switch

<sup>+</sup>water-proof switch / push switch / tact switch / slide switch

-proor switch ]

[ tact switch ]

[ slide switch ]

- Contact sealed construction offers a highly reliable switch
- Reflow solderable
- Its compact size contributes to make application

- Part of output terminals can be used as jumper

- Much thinner and lighter than conventional products

leads, thus making circuit arrangement easy

- units to be smaller and lighter - Large stern top surface.
- Excellence in operationality and mountability

## - 良好的防水、防湿性能适用于座便器、洗衣机等电子电器。 - 防震性能适用于施工工地使用的电子电器。

- 可手动、自动方式焊锡。 - 微型性能适用于小型机。 - 拥有良好的弹力。 - 使PCB生产更便利化。 - 健全的自动化生产工艺提高了质量。