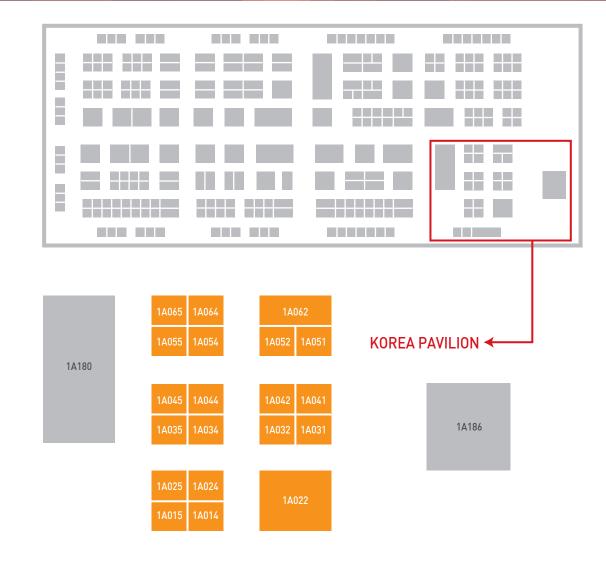

## **BOOTH LAYOUT**

1A005 1A004

1A001

AEES 2015 Asia Electronics Exhibition in Shanghai 2015

| COMPANY                                                | BOOTH NO. | PAGE |
|--------------------------------------------------------|-----------|------|
| BIONICSMEDICAL CO., LTD.                               | 1A054     | 04   |
| CHARMTRON CO., LTD.                                    | 1A005     | 05   |
| DONGBU ELECTRONIC MATERIALS                            | 1A025     | 06   |
| DREAM C&G CO., LTD.                                    | 1A032     | 07   |
| DREAMSYS CO., LTD.                                     | 1A045     | 08   |
| EVERTREE CO., LTD.                                     | 1A052     | 09   |
| FOUNDATION OF SOONGSIL UNIVERSITY-INDUSTRY COOPERATION | 1A035     | 10   |
| HAEGEON CORP                                           | 1A042     | 11   |
| HUMAN CO., LTD.                                        | 1A014     | 12   |
| IDEAS CO., LTD.                                        | 1A024     | 13   |
| INSUNG SWITCH                                          | 1A051     | 14   |
| KORCHIP CORPORATION                                    | 1A065     | 15   |
| LB SEMICON INC.                                        | 1A062     | 16   |
| MEDICORE CO., LTD.                                     | 1A041     | 17   |
| MU SOLVERS CO., LTD.                                   | 1A031     | 18   |
| NBREDS INC.                                            | 1A064     | 19   |
| OPTOPOWER CO., LTD.                                    | 1A055     | 20   |
| RAYONE, INC.                                           | 1A044     | 21   |
| SUNGMUNELECTRONICS CO., LTD.                           | 1A034     | 22   |
| U-TECH CO., LTD.                                       | 1A022     | 23   |
| W CO., LTD.                                            | 1A015     | 24   |