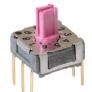

## **PRODUCTS** | Rotary Dip Switch / Mini Rotary Dip Switch

## \*Rotary Dip Switch

- Various positions including 4, 6, 8, 10, 16 - Various structures including THT, SMD, Angled - IP67 (waterproof, dustproof) - RoHS compliant
- High reliability with the use of gold-plated contact

## <sup>+</sup>Mini Rotary Dip Switch

- Ultra-slim size high-density mounting
- Various postions including 10, 16
- Various structures including THT, SMD, Angled
- IP67 (waterproof, dustproof) - RoHS compliant
- High reliability with the use of gold-plated contact