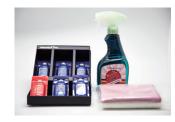

## **PRODUCTS** | For smartphone(手机镀膜) / gift pack(礼物套盒) / Standard car care coatings(汽车—般用镀膜套装)

## <sup>+</sup>For smartphone (手机镀膜)

- component : smart Cleaner, Smart Sealer, Microfiber Towels. - Effect : Protect from scratches. Clear high-definition, Clean LCD Replace protect film. Antibacteria effect. No finger print.
- 组合: 手机清洗液, 手机镀膜液、超纤维布, - 作用 : 防止生活划痕 提高画面质量 代替保护膜的效果 抗菌效果 防止指纹效果

## <sup>+</sup>gift pack (礼物套盒)

- component : Smarphone Cleaner, Smart sealer, Glassess cleaner, Glasses sealer - Effect : Protect from scratches. No blinding flash of light, Clear sight, UV sun block, High penetration ratio.

- 组合: 手机清洗液、手机镀膜液 眼镜清洗液、眼镜镀膜液 - 作用: 防止划痕 没有炫目的晒光 提高画面清晰度 UV 防晒高渗透性

## <sup>+</sup>Standard car care coatings (汽车一般用镀膜套装)

- component : Car Sealer 1ea, Car Care 5ea, Car Primer 500ml, Microfiber Towle 2ea. - Effect : Flawless the car appearance. Protect your car shine on the surface. Reduces the wash time, The fast drying. Waterproof, dustproof effect for dust and water.

- 组合: Car Sealer 1个, Car Care 5个, 稀释液500ml, 高纤维毛巾2个. - 作用:完美的汽车外观保护汽车的表面光泽度减少洗车所需的时间,快速变干远离灰尘和水的侵袭

| • wemo • |
|----------|
|          |
|          |
|          |
|          |
|          |
|          |
|          |
|          |
|          |
|          |
|          |
|          |
|          |
|          |
|          |
|          |
|          |
|          |
|          |
|          |
|          |
|          |
|          |
|          |
|          |
|          |
|          |
|          |
|          |
|          |
|          |
|          |