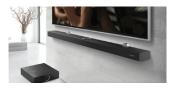

## **PRODUCTS** | SOUND FIDELITY / SOUND FIDELITY for iMac / Air Cube ECO / Air Cube

## \*SOUND FIDELITY

- HIGH SOUND QUALITY
- Two-way sound conforming to the maximum screen
- size of 60' TV
- Aluminum body having stylish design
- Powerful wireless sub-woofer
- APTX Bluetooth streaming and control app provided